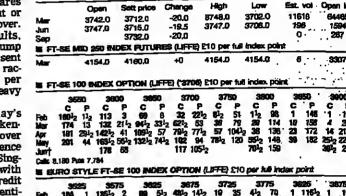

British Telecommunications reported better than expected third quarter results with a 25 per cent growth in profits before tax. Page 30

WINDS TO DO D

| • | # STOCK MARKET MUNCHS                                                                                                                                                                                                                                                                                                                                                                                                                                                                                                                                                                                                                                                                                                                                                                                                                                                                                                                                                                                                                                                                                                                                                                                                                                                                                                                                                                                                                                                                                                                                                                                                                                                                                                                                                                                                                                                                                                                                                                                                                                                                                                          | = GOLD                          |                                              |
|---|--------------------------------------------------------------------------------------------------------------------------------------------------------------------------------------------------------------------------------------------------------------------------------------------------------------------------------------------------------------------------------------------------------------------------------------------------------------------------------------------------------------------------------------------------------------------------------------------------------------------------------------------------------------------------------------------------------------------------------------------------------------------------------------------------------------------------------------------------------------------------------------------------------------------------------------------------------------------------------------------------------------------------------------------------------------------------------------------------------------------------------------------------------------------------------------------------------------------------------------------------------------------------------------------------------------------------------------------------------------------------------------------------------------------------------------------------------------------------------------------------------------------------------------------------------------------------------------------------------------------------------------------------------------------------------------------------------------------------------------------------------------------------------------------------------------------------------------------------------------------------------------------------------------------------------------------------------------------------------------------------------------------------------------------------------------------------------------------------------------------------------|---------------------------------|----------------------------------------------|
|   | NASDAD Composite                                                                                                                                                                                                                                                                                                                                                                                                                                                                                                                                                                                                                                                                                                                                                                                                                                                                                                                                                                                                                                                                                                                                                                                                                                                                                                                                                                                                                                                                                                                                                                                                                                                                                                                                                                                                                                                                                                                                                                                                                                                                                                               | Hew York: Comes<br>(Apr)\$411.5 | (411.4)                                      |
|   | Europe and Far East<br>Carrier 1.956.16 (-27.13)                                                                                                                                                                                                                                                                                                                                                                                                                                                                                                                                                                                                                                                                                                                                                                                                                                                                                                                                                                                                                                                                                                                                                                                                                                                                                                                                                                                                                                                                                                                                                                                                                                                                                                                                                                                                                                                                                                                                                                                                                                                                               |                                 | (412,25)                                     |
|   | FT-SE 100 3708.4 (-17.7)                                                                                                                                                                                                                                                                                                                                                                                                                                                                                                                                                                                                                                                                                                                                                                                                                                                                                                                                                                                                                                                                                                                                                                                                                                                                                                                                                                                                                                                                                                                                                                                                                                                                                                                                                                                                                                                                                                                                                                                                                                                                                                       | M DOLLAR                        | <u>.                                    </u> |
|   | 1800 21,1183 (+174,81)                                                                                                                                                                                                                                                                                                                                                                                                                                                                                                                                                                                                                                                                                                                                                                                                                                                                                                                                                                                                                                                                                                                                                                                                                                                                                                                                                                                                                                                                                                                                                                                                                                                                                                                                                                                                                                                                                                                                                                                                                                                                                                         | New York: knchi<br>£1.5365      | E136                                         |
|   | IN US LUNCHTHE RATES                                                                                                                                                                                                                                                                                                                                                                                                                                                                                                                                                                                                                                                                                                                                                                                                                                                                                                                                                                                                                                                                                                                                                                                                                                                                                                                                                                                                                                                                                                                                                                                                                                                                                                                                                                                                                                                                                                                                                                                                                                                                                                           | DM1,47886                       |                                              |
|   | Forecal Funds 5-2%                                                                                                                                                                                                                                                                                                                                                                                                                                                                                                                                                                                                                                                                                                                                                                                                                                                                                                                                                                                                                                                                                                                                                                                                                                                                                                                                                                                                                                                                                                                                                                                                                                                                                                                                                                                                                                                                                                                                                                                                                                                                                                             | Fit5.977<br>SFt1.2065           |                                              |
|   | 3-min Tress Bills: Yid4.909%                                                                                                                                                                                                                                                                                                                                                                                                                                                                                                                                                                                                                                                                                                                                                                                                                                                                                                                                                                                                                                                                                                                                                                                                                                                                                                                                                                                                                                                                                                                                                                                                                                                                                                                                                                                                                                                                                                                                                                                                                                                                                                   | Y107.0                          |                                              |
|   | Long Bond 10983<br>Yeld 8,139%                                                                                                                                                                                                                                                                                                                                                                                                                                                                                                                                                                                                                                                                                                                                                                                                                                                                                                                                                                                                                                                                                                                                                                                                                                                                                                                                                                                                                                                                                                                                                                                                                                                                                                                                                                                                                                                                                                                                                                                                                                                                                                 | Logdot:                         |                                              |
|   | E OTHER RATES                                                                                                                                                                                                                                                                                                                                                                                                                                                                                                                                                                                                                                                                                                                                                                                                                                                                                                                                                                                                                                                                                                                                                                                                                                                                                                                                                                                                                                                                                                                                                                                                                                                                                                                                                                                                                                                                                                                                                                                                                                                                                                                  | £1.537                          | (1.5375)<br>(1.4773)                         |
|   | IN 3-ran infertrant 62% (same)                                                                                                                                                                                                                                                                                                                                                                                                                                                                                                                                                                                                                                                                                                                                                                                                                                                                                                                                                                                                                                                                                                                                                                                                                                                                                                                                                                                                                                                                                                                                                                                                                                                                                                                                                                                                                                                                                                                                                                                                                                                                                                 | DM1.4762<br>ffr5.0742           | 5.0743)                                      |
|   | 100 to 10 to 100 | SF1.2051                        | (1,2064)<br>(106,025)                        |
|   | Commune 10 or Rend 99.28 (99.5)                                                                                                                                                                                                                                                                                                                                                                                                                                                                                                                                                                                                                                                                                                                                                                                                                                                                                                                                                                                                                                                                                                                                                                                                                                                                                                                                                                                                                                                                                                                                                                                                                                                                                                                                                                                                                                                                                                                                                                                                                                                                                                |                                 | •                                            |
| • | Japan: 10 yr JGB 111.313 (111.43)                                                                                                                                                                                                                                                                                                                                                                                                                                                                                                                                                                                                                                                                                                                                                                                                                                                                                                                                                                                                                                                                                                                                                                                                                                                                                                                                                                                                                                                                                                                                                                                                                                                                                                                                                                                                                                                                                                                                                                                                                                                                                              | R STERLING                      |                                              |
|   | W MORTH SEA Oft (Argus)                                                                                                                                                                                                                                                                                                                                                                                                                                                                                                                                                                                                                                                                                                                                                                                                                                                                                                                                                                                                                                                                                                                                                                                                                                                                                                                                                                                                                                                                                                                                                                                                                                                                                                                                                                                                                                                                                                                                                                                                                                                                                                        | DM2.2688                        |                                              |
|   | Brent 15-day (Mar)\$16.71 (16.66)                                                                                                                                                                                                                                                                                                                                                                                                                                                                                                                                                                                                                                                                                                                                                                                                                                                                                                                                                                                                                                                                                                                                                                                                                                                                                                                                                                                                                                                                                                                                                                                                                                                                                                                                                                                                                                                                                                                                                                                                                                                                                              | Tologo \$ close:                | Y 106.15                                     |
|   |                                                                                                                                                                                                                                                                                                                                                                                                                                                                                                                                                                                                                                                                                                                                                                                                                                                                                                                                                                                                                                                                                                                                                                                                                                                                                                                                                                                                                                                                                                                                                                                                                                                                                                                                                                                                                                                                                                                                                                                                                                                                                                                                | Lesson Outer                    | QR13.00                                      |
|   | Abunta LEK 220 Germany CAM-00 Litraunis<br>Austra Schill Grace Dri00 Lux                                                                                                                                                                                                                                                                                                                                                                                                                                                                                                                                                                                                                                                                                                                                                                                                                                                                                                                                                                                                                                                                                                                                                                                                                                                                                                                                                                                                                                                                                                                                                                                                                                                                                                                                                                                                                                                                                                                                                                                                                                                       |                                 | SR12                                         |
|   | PERSONAL PROPERTY AND LAND                                                                                                                                                                                                                                                                                                                                                                                                                                                                                                                                                                                                                                                                                                                                                                                                                                                                                                                                                                                                                                                                                                                                                                                                                                                                                                                                                                                                                                                                                                                                                                                                                                                                                                                                                                                                                                                                                                                                                                                                                                                                                                     | Imf.65 Sincept                  | rus 4.4U                                     |